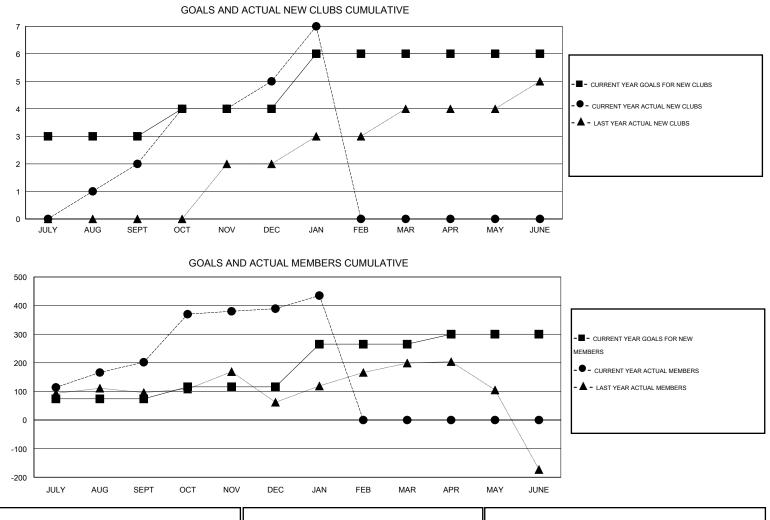

## GMT: ER GURUNATHAN

| Clubs                 |                  |           |                  |                  | Members               |                    |                                     |                    |                  |
|-----------------------|------------------|-----------|------------------|------------------|-----------------------|--------------------|-------------------------------------|--------------------|------------------|
| RESULTS FOR 2014-2015 |                  |           |                  |                  | RESULTS FOR 2014-2015 |                    |                                     |                    |                  |
| QUARTER               | NEW CLUB<br>GOAL | NEW CLUBS | DROPPED<br>CLUBS | NET<br>GAIN/LOSS | QUARTER               | NEW MEMBER<br>GOAL | CHARTER AND<br>NEW MEMBERS<br>ADDED | DROPPED<br>MEMBERS | NET<br>GAIN/LOSS |
| JULY/AUG/SEPT         | 3                | 2         | 1                | 1                | JULY/AUG/SEPT         | 74                 | 312                                 | 110                | 202              |
| OCT/NOV/DEC           | 1                | 3         | 0                | 3                | OCT/NOV/DEC           | 42                 | 230                                 | 43                 | 187              |
| JAN/FEB/MAR           | 2                | 2         | 0                | 2                | JAN/FEB/MAR           | 149                | 58                                  | 12                 | 46               |
| APR/MAY/JUNE          | 0                | 0         | 0                | 0                | APR/MAY/JUNE          | 35                 | 0                                   | 0                  | 0                |